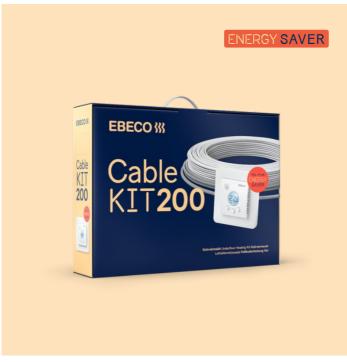

#### Cable Kit 200

Underfloor heating kit with heating cable and thermostat

#### Usage

Underfloor heating for tiled, natural stone and linoleum floors

Underfloor heating for both wet rooms and dry areas Laid in levelling compound

**S** Cable **4** 80-160 W/m² **Q** EB-Therm 205

- Ø Everything required for installation is included
- ∅ Thermostat with energy saving program

Complete kit for underfloor heating for tiled, natural stone and linoleum floors. It contains the EB-Therm 205 thermostat with two energy saving programs as well as hot glue sticks, sensor hose, warning sign and reel bracket.