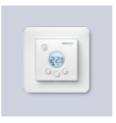

Complete kit for underfloor heating for tiled, natural stone and linoleum floors. It contains the EB-Therm 205 thermostat with two energy saving programs as well as hot glue sticks, sensor hose, warning sign and reel bracket.

### The package includes the following:

Sensor hose

EB-Therm 205

Cableflex